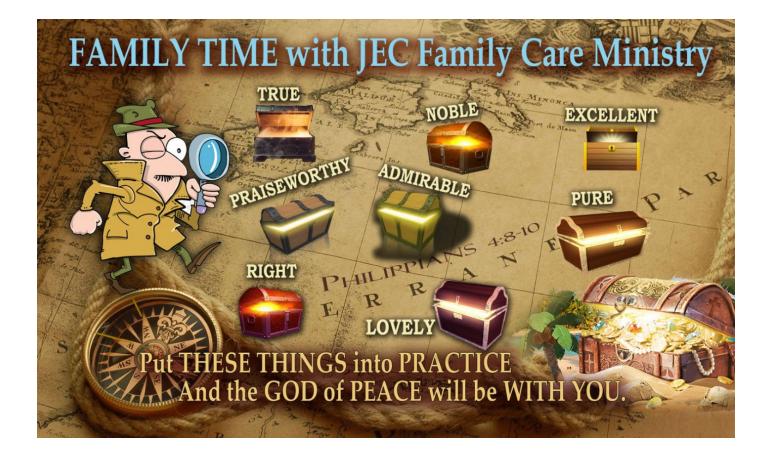

We had planned relevant issues that will help the children grow in their character. The theme is entitled Discover Real Treasures #WHATEVER Philippians 4: 8-10.

Below is the Family Time schedule:

| Date         | Theme                        | Value                                 |
|--------------|------------------------------|---------------------------------------|
| August 17    | Whatever is True             | Truth vs Deception                    |
| September 21 | Whatever is Noble            | Kindness vs Meanness                  |
| October 26   | Whatever is Right            | Responsibility vs. Carelessness       |
| November 23  | Whatever is Pure             | Cleanliness vs Sloppiness             |
| January 25   | Whatever is Lovely           | Respectful vs Rudeness                |
| February 29  | Whatever is Admirable        | Caring for others vs Self Entitlement |
| March 28     | Whatever is Excellent        | Best vs Ordinary                      |
| April 25     | Whatever is Worthy of Praise | Thankfulness vs Ingratitude           |